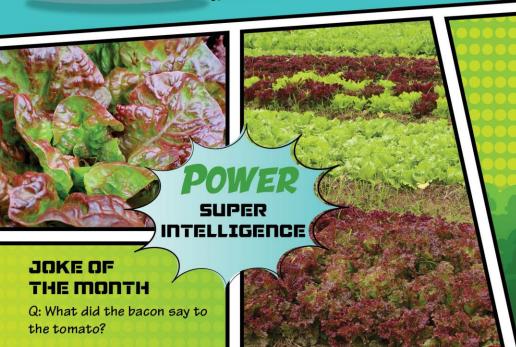

Lorena was a regular head of lettuce in the Healthyville fields when one day, lightening struck the top of her head and turned her head red. The other heads of lettuce had never seen anything like Lorena before. The lightning gave her super

intelligence and she taught all of the other heads of lettuce about their powerful nutrition.

## **FUN FACT**

Red leaf lettuce has the same nuition profile as green leaf lettuce and romaine.

## WHAT TO KNOW

Red leaf lettuce is beautiful, delicious, and nutritious. It is packed with vitamin A for good vision and vitamin K for healthy blood. You can eat this healthy veggie in a varitey of sandwiches or in salads.